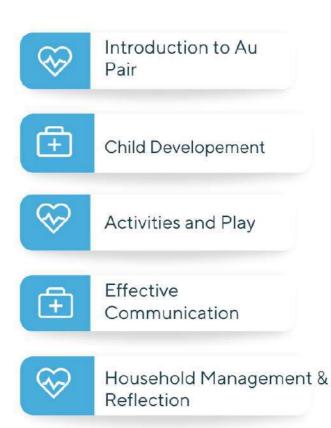

# EDUCATIONAL **AU PAIR**

### Secure Your Future with a **Reliable College**

An Educational Au Pair is similar to a traditional au pair but with an additional emphasis on the educational aspect of the experience.

#### Features

#### Fee Structure

- Distance Learning
- Assignments Certification
- Ongoing support
- **Registration R850** Monthly - R700 x 6 Total course fee -
- R5050

# **MODULES**

Sign Up Now

WhatsApp: 072 052 5313 Email : registration@adultintitute.co.za Call: 072 052 5313/ 021 330 5595