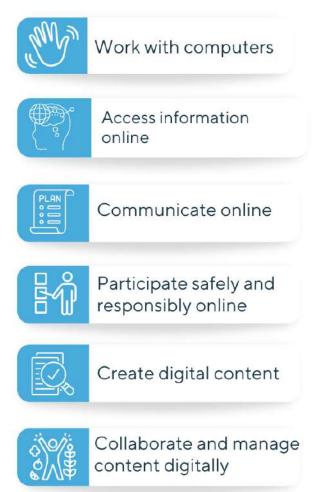

# **DIGITAL LITERACY**

#### Secure Your Future with a Reliable College

A digital literacy course is designed to equip individuals with the essential skills and knowledge needed to navigate and thrive in the digital era. In such a course, participants typically learn a spectrum of skills, including basic computer operations, internet usage, and proficiency in utilizing common software applications. Beyond the basics, digital literacy courses often cover topics such as online safety, cybersecurity awareness, critical evaluation of digital information, and effective communication in the digital realm.