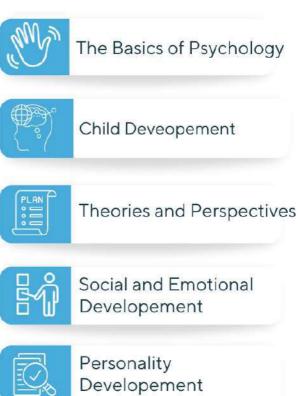

# MODULES

The Basics of Psychology

Trauma Response and Coping Mechanisms

Trauma-Informed Approaches in Counselling

**Counselling Techniques** 

# MODULES

Psychological Disorders and Treatment

Brain and Behavior

**Developmental and Social** Psychology

Applied Psychology

Special Topics in Psychology

Counselling Techniques