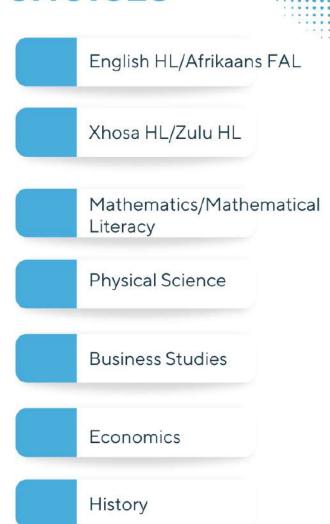

the requirements of the National Senior Certificate (NSC) or the extended Senior Certificate (SC)

#### **Benefits**

- Learners are able to meet the requirements of the NSC or SC and obtain a Grade 12 matric certificate
- Increase job opportunities and career pathing
- Learners are able to access bursary opportunities for further studies

#### **Entry Requirements**

- To qualify to register for a Senior Certificate (as amended), candidates need to be over the age of 21 and have either:
- a Grade 9/Standard 7 report stating they passed the year, OR
- a General Education and Training Certificate (GETC), OR • a recognised equivalent obtained at NQF level 1 which requires two official languages. Candidates may also register if they have an incomplete Senior Certificate

## SUBJECT CHOICES



Geography

Accounting



# ADULT MATRIC - ASC/ MATRIC REWRITES - FEES LIST

| Subject    | Total Price | Reg Fee | Monthly    | No of<br>Install | Course<br>Duration |
|------------|-------------|---------|------------|------------------|--------------------|
| 1 Subject  | R1,990.00   | R850.00 | R570.00    | 2                | 12                 |
| 2 Subjects | R3,130.00   | R850.00 | R570.00    | 4                | 12                 |
| 3 Subjects | R4,270.00   | R850.00 | R570.00    | 6                | 12                 |
| 4 Subjects | R5,410.00   | R850.00 | R570.00    | 8                | 12                 |
| 5 Subjects | R6,550.00   | R850.00 | R570.00 10 |                  | 12                 |
| 6 Subjects | R7,690.00   | R850.00 | R570.00    | 12               | 12